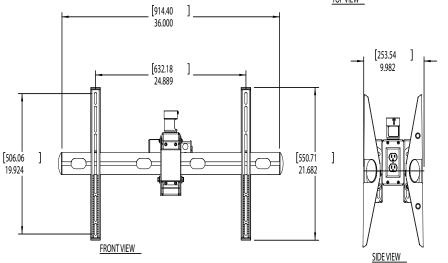

## SPECIFICATIONS

Part Number: ECM-3763S

Part Number: ECM-3763D

Dimensions are in inches and millimeters [mm].